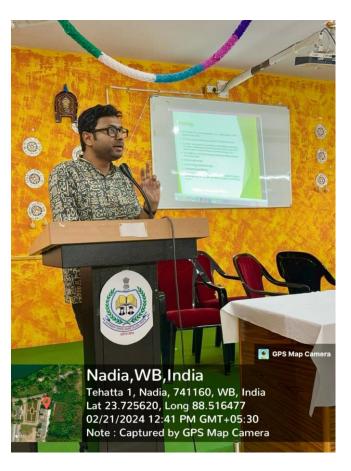

## **List of Programmes:**

- 1. 'Lighting the diya': OIC Sir
- 2.Inaugral song: 'Banglar mati banglar jol'- Chorus [Saheli Biswas (English), Paheli Biswas (Political Science), Bidisha Biswas (English), Payel Mondal (Political Science) and Soumi Barman (Political Science)].
- 3. Speech by OIC Sir.
- 4. Recital: 'Ekush mane ki?' By Rimi Ghosh (English)
- 5. Dance: 'Ami banglar gaan gai' By Rishita Dey (Bengali).
- 6. Special Lecture: "**Ashleel Bhasha: Bahumatrik Bikkhan**' By Shaidul Haque, Assistant Prof. and HOD, dept. of English.
- 7. Recital: 'Banglata thik ashe a' By Shamima Khatun (English).
- 8. Ending song: 'Amar bhaiyer rakte ranganp ekushe February'- Chorus [Saheli Biswas (English), Paheli Biswas (Political Science), Bidisha Biswas (English), Payel Mondal (Political Science) and Soumi Barman (Political Science)].

**Government General Degree College, Tehatta** 

Nadia-741160

**Observation of International Women's Day** 

Date: 21/02/2024

Report

The celebration of 'International Mother Language Day' started with the traditional practice of 'lighting a diva'. This was followed by the inaugural song sung in chorus by our students: Saheli Biswas, Paheli Biswas, and others. Our OIC Sir mesmerized us with his beautiful concepts about the significance of mother tongue. A special lecture was delivered by **Shaidul Haque**, Assistant Professor, Department of English, on a topic entitled: 'Ashleel Bhasha: Bahumatrik Bikkhan'. Several Recitals were performed by our students. One of the best was by Shamima Khatun. By the end of the program everyone became emotional. It was a beautiful tribute to the martyrs of Bengali language lovers.