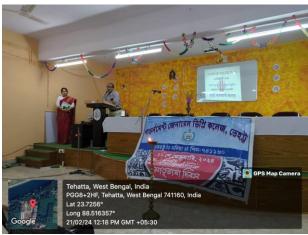

## **List of Programmes:**

- 1. 'Lighting the diya': OIC Sir
- 2.Inaugral song: 'Banglar mati banglar jol'- Chorus [Saheli Biswas (English), Paheli Biswas (Political Science), Bidisha Biswas (English), Payel Mondal (Political Science) and Soumi Barman (Political Science)].
- 3. Speech by OIC Sir.
- 4. Recital: 'Ekush mane ki?' By Rimi Ghosh (English)
- 5. Dance: 'Ami banglar gaan gai' By Rishita Dey (Bengali).
- 6. Special Lecture: "**Ashleel Bhasha: Bahumatrik Bikkhan**' By Shaidul Haque, Assistant Prof. and HOD, dept. of English.
- 7. Recital: 'Banglata thik ashe a' By Shamima Khatun (English).
- 8. Ending song: 'Amar bhaiyer rakte ranganp ekushe February'- Chorus [Saheli Biswas (English), Paheli Biswas (Political Science), Bidisha Biswas (English), Payel Mondal (Political Science) and Soumi Barman (Political Science)].

**Government General Degree College, Tehatta** 

Nadia-741160

**Observation of International Women's Day** 

Date: 21/02/2024

Report

The celebration of 'International Mother Language Day' started with the traditional practice of 'lighting a diva'. This was followed by the inaugural song sung in chorus by our students: Saheli Biswas, Paheli Biswas, and others. Our OIC Sir mesmerized us with his beautiful concepts about the significance of mother tongue. A special lecture was delivered by **Shaidul Haque**, Assistant Professor, Department of English, on a topic entitled: 'Ashleel Bhasha: Bahumatrik Bikkhan'. Several Recitals were performed by our students. One of the best was by Shamima Khatun. By the end of the program everyone became emotional. It was a beautiful tribute to the martyrs of Bengali language lovers.