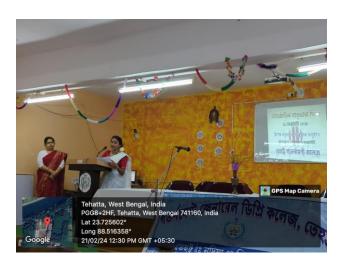

**Government General Degree College, Tehatta** 

Nadia-741160

**Observation of International Women's Day** 

Date: 21/02/2024

Report

The celebration of 'International Mother Language Day' started with the traditional practice of 'lighting a diva'. This was followed by the inaugural song sung in chorus by our students: Saheli Biswas, Paheli Biswas, and others. Our OIC Sir mesmerized us with his beautiful concepts about the significance of mother tongue. A special lecture was delivered by **Shaidul Haque**, Assistant Professor, Department of English, on a topic entitled: 'Ashleel Bhasha: Bahumatrik Bikkhan'. Several Recitals were performed by our students. One of the best was by Shamima Khatun. By the end of the program everyone became emotional. It was a beautiful tribute to the martyrs of Bengali language lovers.