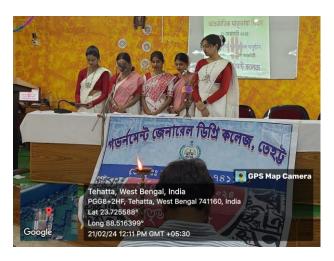

## **List of Programmes:**

- 1. 'Lighting the diya': OIC Sir
- 2.Inaugral song: 'Banglar mati banglar jol'- Chorus [Saheli Biswas (English), Paheli Biswas (Political Science), Bidisha Biswas (English), Payel Mondal (Political Science) and Soumi Barman (Political Science)].
- 3. Speech by OIC Sir.
- 4. Recital: 'Ekush mane ki?' By Rimi Ghosh (English)
- 5. Dance: 'Ami banglar gaan gai' By Rishita Dey (Bengali).
- 6. Special Lecture: "**Ashleel Bhasha: Bahumatrik Bikkhan**' By Shaidul Haque, Assistant Prof. and HOD, dept. of English.
- 7. Recital: 'Banglata thik ashe a' By Shamima Khatun (English).
- 8. Ending song: 'Amar bhaiyer rakte ranganp ekushe February'- Chorus [Saheli Biswas (English), Paheli Biswas (Political Science), Bidisha Biswas (English), Payel Mondal (Political Science) and Soumi Barman (Political Science)].

**Government General Degree College, Tehatta** 

Nadia-741160

**Observation of International Women's Day** 

Date: 21/02/2024

Report

The celebration of 'International Mother Language Day' started with the traditional practice of 'lighting a diva'. This was followed by the inaugural song sung in chorus by our students: Saheli Biswas, Paheli Biswas, and others. Our OIC Sir mesmerized us with his beautiful concepts about the significance of mother tongue. A special lecture was delivered by **Shaidul Haque**, Assistant Professor, Department of English, on a topic entitled: 'Ashleel Bhasha: Bahumatrik Bikkhan'. Several Recitals were performed by our students. One of the best was by Shamima Khatun. By the end of the program everyone became emotional. It was a beautiful tribute to the martyrs of Bengali language lovers.