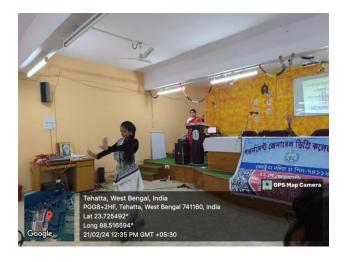

## **List of Programmes:**

- 1. 'Lighting the diya': OIC Sir
- 2.Inaugral song: 'Banglar mati banglar jol'- Chorus [Saheli Biswas (English), Paheli Biswas (Political Science), Bidisha Biswas (English), Payel Mondal (Political Science) and Soumi Barman (Political Science)].
- 3. Speech by OIC Sir.
- 4. Recital: 'Ekush mane ki?' By Rimi Ghosh (English)
- 5. Dance: 'Ami banglar gaan gai' By Rishita Dey (Bengali).
- 6. Special Lecture: "**Ashleel Bhasha: Bahumatrik Bikkhan**' By Shaidul Haque, Assistant Prof. and HOD, dept. of English.
- 7. Recital: 'Banglata thik ashe a' By Shamima Khatun (English).
- 8. Ending song: 'Amar bhaiyer rakte ranganp ekushe February'- Chorus [Saheli Biswas (English), Paheli Biswas (Political Science), Bidisha Biswas (English), Payel Mondal (Political Science) and Soumi Barman (Political Science)].

**Government General Degree College, Tehatta** 

Nadia-741160

**Observation of International Women's Day** 

Date: 21/02/2024

Report

The celebration of 'International Mother Language Day' started with the traditional practice of 'lighting a diva'. This was followed by the inaugural song sung in chorus by our students: Saheli Biswas, Paheli Biswas, and others. Our OIC Sir mesmerized us with his beautiful concepts about the significance of mother tongue. A special lecture was delivered by **Shaidul Haque**, Assistant Professor, Department of English, on a topic entitled: 'Ashleel Bhasha: Bahumatrik Bikkhan'. Several Recitals were performed by our students. One of the best was by Shamima Khatun. By the end of the program everyone became emotional. It was a beautiful tribute to the martyrs of Bengali language lovers.